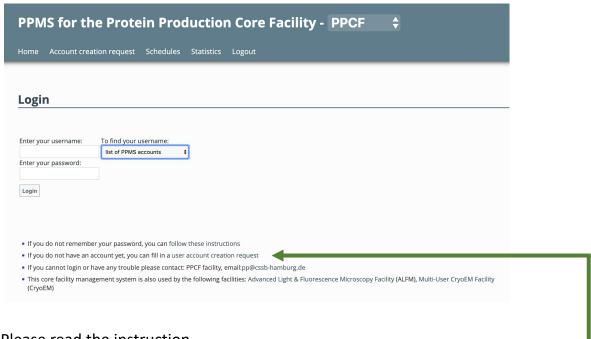

https://ppms.eu/cssb-hamburg/user/?pf=3

- Please read the instruction.
- If needed, please request a user account here:

Please read the instruction and choose weather your home institution is CSSB or not.