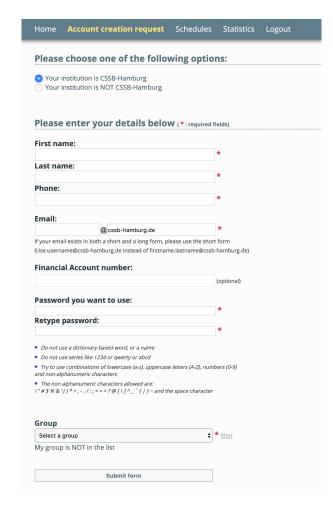

- Enter your details in the form that appears and submit the form.
- Your request will be processed by the PPCF team as quickly as possible.
- You will be sent an email with a link to reset your password.
- Follow in instructions and you have access to the booking system.