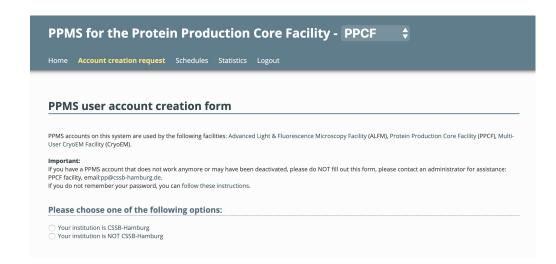

https://ppms.eu/cssb-hamburg/user/?pf=3

- Please read the instruction.
- If needed, please request a user account here:

Please read the instruction and choose weather your home institution is CSSB or not.

- Enter your details in the form that appears and submit the form.
- Your request will be processed by the PPCF team as quickly as possible.
- You will be sent an email with a link to reset your password.
- Follow in instructions and you have access to the booking system.